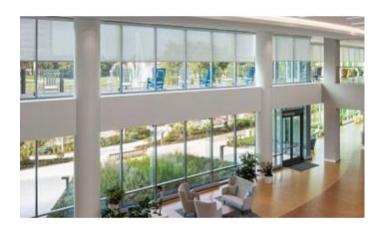

Daylighting is controlling access of natural and direct light coming into a building. This reduces the use of electric light, thereby decreasing energy costs. Daylighting diminishes the need for artificial lighting and creates a positive work environment for uplifting spirits and productivity. Exposure to natural daylight inside a building, results in improved mood and comfort and, more importantly, decreased stress and rates of depression.

However, too much unmanaged natural and direct sunlight can cause glares and hot spots. BEI can help you manage these drawbacks by providing high quality, environmentally friendly, manual, or motorized solar shades.