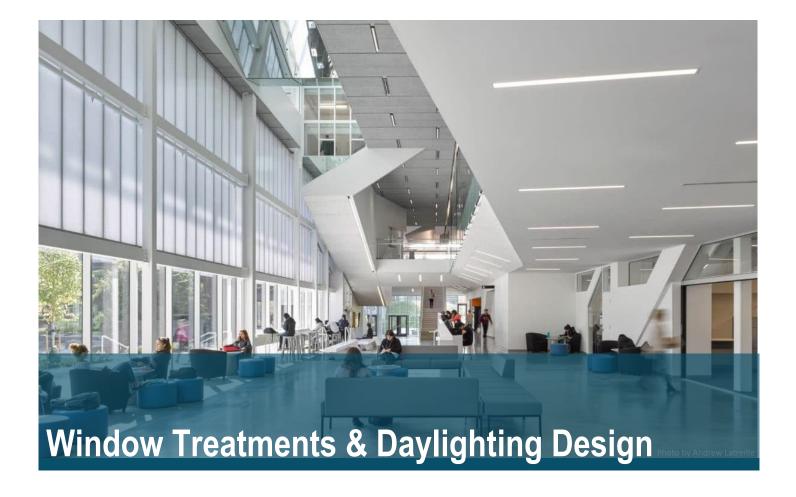

Daylighting is controlling access of natural and direct light coming into a building. This reduces the use of electric light, thereby decreasing energy costs. Daylighting diminishes the need for artificial lighting and creates a positive work environment for uplifting spirits and productivity. Exposure to natural daylight inside a building, results in improved mood and comfort and, more importantly, decreased stress and rates of depression.

However, too much unmanaged natural and direct sunlight can cause glares and hot spots. BEI can help you manage these drawbacks by providing high quality, environmentally friendly, manual, or motorized solar shades.