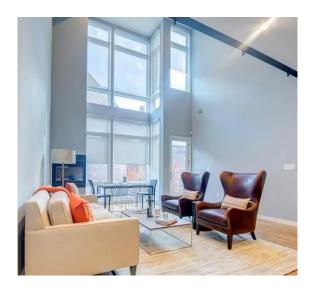

Daylighting is controlling access of natural and direct light coming into a building. This reduces the use of electric light, thereby decreasing energy costs. Daylighting diminishes the need for artificial lighting and creates a positive work environment for uplifting spirits and productivity. Exposure to natural daylight inside a building, results in improved mood and comfort and, more importantly, decreased stress and rates of depression.

However, too much unmanaged natural and direct sunlight can cause glares and hot spots. BEI can help you manage these drawbacks by providing high quality, environmentally friendly, manual, or motorized solar shades.