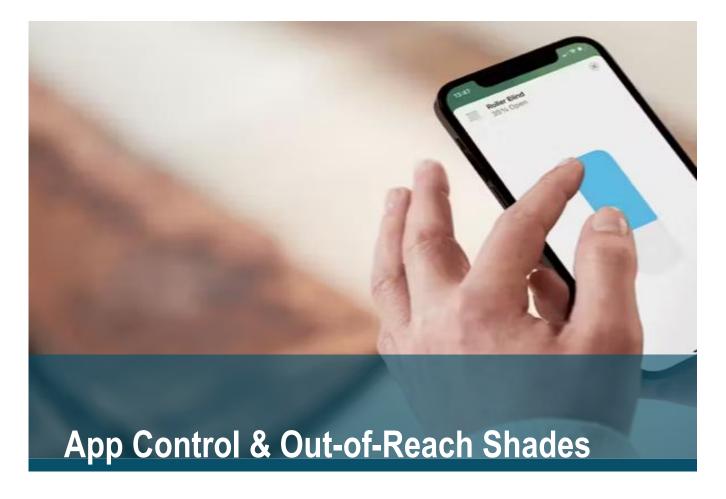

Contact BEI for more information and solutions for your ADA window covering needs.

Many of BEI's motorized products are "APP compatible" allowing you to operate your window treatments remotely while you are away or simply on a schedule which you select or create.

Solar Shades are designed to maximize natural light and improve energy efficiency all while protecting the interiors of your environment. When windows are out-of-reach, app compatible shades are a necessity.

Solar Shades are designed to maximize natural light and improve energy efficiency all while protecting the interiors of your environment. When windows are out-of-reach, app compatible motorized solar shades are a powerful addition to any building!