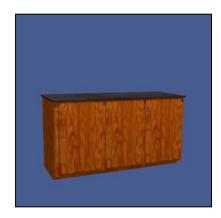

# **Options**

• The BEI Motorized Plasma Lift is designed to either lower from the ceiling or raise from a cabinet such as the BEI cabinet shown below.

### Cabinet Information

All information available on cut sheet for Custom Plasma Cabinet