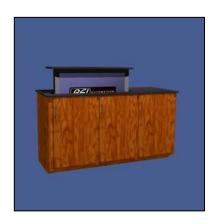

# **Options**

• The BEI Motorized Plasma Lift is designed to either lower from the ceiling or raise from a cabinet such as the BEI cabinet shown below.

### Cabinet Information

All information available on cut sheet for Custom Plasma Cabinet