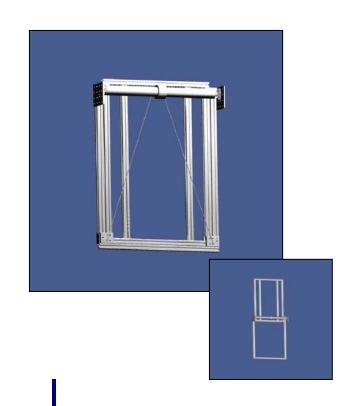

## **Product Description**

The BEI Motorized Plasma Lift is designed for raising a plasma display from a cabinet or lowering it from the ceiling. This product can be supplied in our furniture quality cabinets or provided as "mechanism only" to be installed in an existing cabinet or other suitable enclosure. Note: Due to the numerous installation scenarios, it is recommended that the BEI Motorized Plasma Lift be professionally installed.

#### Features & Benefits

- 5 year warranty.
- Mechanism is designed around a sturdy T-slot aluminum frame system.
- Works with most commonly available wall mounts.
- Capable of lifting up to 200 pounds.
- Standard travels of 28, 38 & 48".
- Custom configurations are available.
- UL listed motor-in-roller.
- Control options include line voltage switching or low voltage control via wall switch, contact closure, RS232, IR remote or RF remote.

# **Options**

• The BEI Motorized Plasma Lift is designed to either lower from the ceiling or raise from a cabinet such as the BEI cabinet shown below.