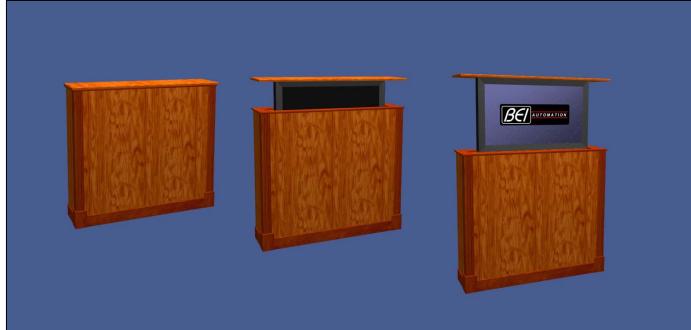

## **Product Description**

The BEI Motorized Plasma Lift is designed for raising a plasma display from a cabinet or lowering it from the ceiling. This product can be supplied in our furniture quality cabinets or provided as "mechanism only" to be installed in an existing cabinet or other suitable enclosure. Note: Due to the numerous installation scenarios, it is recommended that the BEI Motorized Plasma Lift be professionally installed.

# **Options**

• The BEI Motorized Plasma Lift is designed to either lower from the ceiling or raise from a cabinet such as the BEI cabinet shown below.