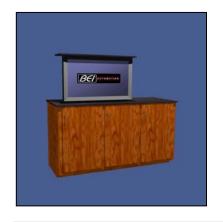

# **Options**

• The BEI Motorized Plasma Lift is designed to either lower from the ceiling or raise from a cabinet such as the BEI cabinet shown below.

### Cabinet Information

All information available on cut sheet for Custom Plasma Cabinet