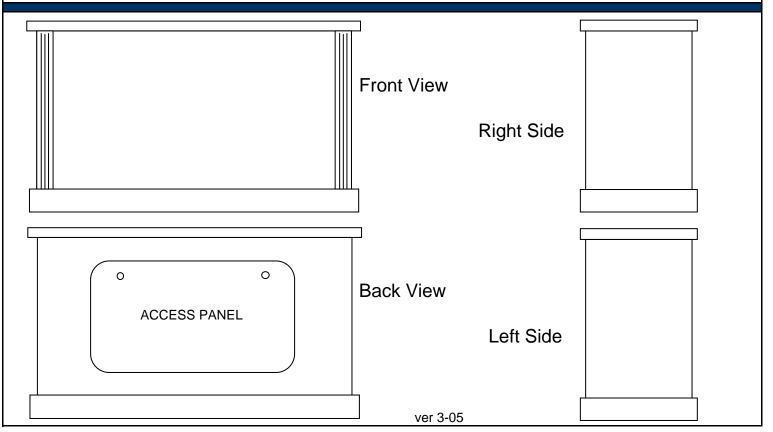

## PLASMA CABINET WORKSHEET

| OUR STANDARD FEATURES  MUST Fill Out Each Area Before Order Will Be Processed                                                             |                                   |                  |                        |  |
|-------------------------------------------------------------------------------------------------------------------------------------------|-----------------------------------|------------------|------------------------|--|
|                                                                                                                                           |                                   |                  |                        |  |
| *Since wood is a natural product, the grain, texture, color and porosity of each piece may vary and an exact match cannot be guaranteed.* |                                   |                  |                        |  |
| Plasma Size                                                                                                                               | Stain Choices                     | Wood Choice      | Standard Features      |  |
| Height:                                                                                                                                   | [ ] Natural                       | [] Oak           | Fluted Corners         |  |
| Width:                                                                                                                                    | [ ] Golden Oak                    | [ ] Birch        | Removable Access Panel |  |
| Depth:                                                                                                                                    | [ ] Early American                | [ ] Custom       | Furniture Glides       |  |
| Depth of mount:                                                                                                                           | [ ] Cherry                        |                  |                        |  |
| •                                                                                                                                         | [ ] Special Walnut                |                  |                        |  |
|                                                                                                                                           | [ ] Red Mahogany                  | Hardware Choices | •                      |  |
|                                                                                                                                           | [ ] Specialty - Dark Red Mahogany | [ ] Brass        |                        |  |
|                                                                                                                                           | [ ] Custom (see below)            | [ ] Chrome       |                        |  |
|                                                                                                                                           | [ ] Black                         |                  |                        |  |